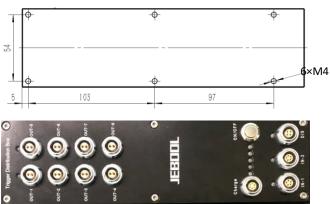

Dimension:

Connector Pin Assignment:

Trigger Input (LEMO EGG.1B.305)

| Pin 1                            | Trigger Input+ |  |
|----------------------------------|----------------|--|
| Pin 2                            | Trigger Input- |  |
| Pin3~Pin5                        | Do Not Use     |  |
| Trigger Output (LEMO EGG.1B.302) |                |  |
| Pin 1                            | Switch Output+ |  |
| Pin 2                            | Switch Output- |  |